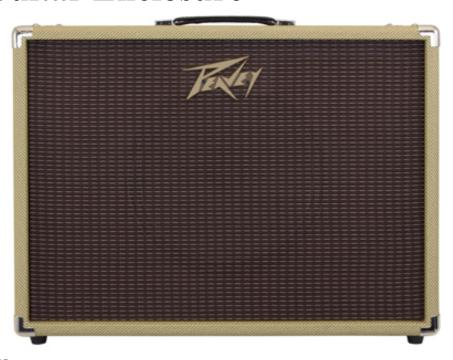

## 112-C Guitar Enclosure

## **OVERVIEW**

No matter how good your amp is, the speaker cabinet must also be top quality to have a great tone. The Peavey 112-C has 18mm plywood construction and a premium Celestion Vintage 30 speaker. The back of the cabinet is convertible for changing the cabinet to an open back configuration. The white piping gives the black grill and black tolex a nice finished look. Rubber feet and metal corners complete the package. Great quality, great look, great tone and great value!

## **FEATURES**

- Tweed Tolex covering
- Metal corners
- 16 ohms Mono
- Rubber feet
- Top handle
- 18mm plywood construction
- Convertible open back/closed back
- One Celestion 12" Vintage 30 speaker
- 60 watts power handling
- Weight Unpacked: 33.00 lb(14.969 kg)
- Weight Packed: 37.80 lb(17.146 kg)
- Width Packed: 21.5"(54.61 cm)
- Height Packed: 27.5"(69.85 cm)
- Depth Packed: 16"(40.64 cm)